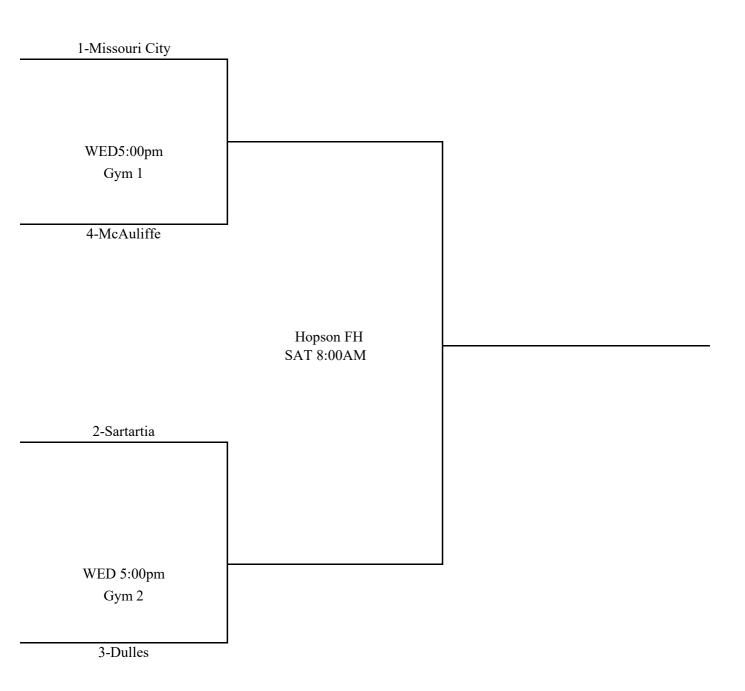

| Playoff Host Sites-Boys BB | Wheeler Division |                                                        |
|----------------------------|------------------|--------------------------------------------------------|
| Wednesday-Semifinals       | Saturday-Finals  | TOP OF BRACKET IS HOME<br>BOTTOM OF BRACKET IS VISITOR |
| 7B - Sartartia MS          | HopsonFH         | Borrow of Briteker is visitok                          |

## Boys BB Playoff Schedule

Semifinals

Wednesday Jan. 18th

| SITE - Sartartia MS |       | 7B      | 7A      |
|---------------------|-------|---------|---------|
| TH                  | Gym 1 | 5:00 PM | 6:30 PM |
| TH                  | Gym 2 | 5:00 PM | 6:30 PM |

Finals Saturday Jan. 21st

BB Seeding:

Overall winning percentage in division

Head to head result

Overall winning percentage

District tie-breaker number

| Saturday  |         |  |  |
|-----------|---------|--|--|
| Hopson FH |         |  |  |
| 7B        | 8:00AM  |  |  |
| 7A        | 9:30AM  |  |  |
| 8B        | 11:00AM |  |  |
| 8A        | 12:30PM |  |  |