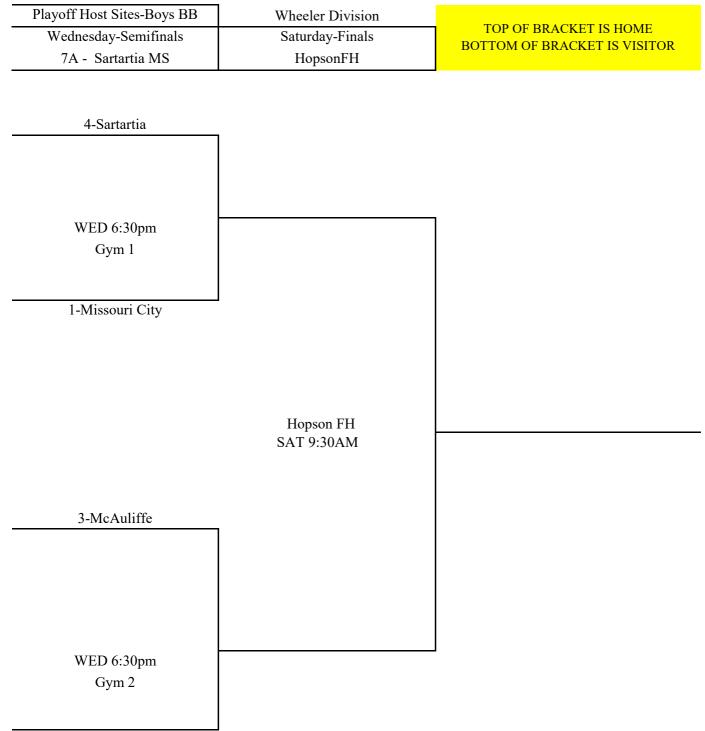

| Playoff Host Sites-Boys BB | Wheeler Division |                                                        |
|----------------------------|------------------|--------------------------------------------------------|
| Wednesday-Semifinals       | Saturday-Finals  | TOP OF BRACKET IS HOME<br>BOTTOM OF BRACKET IS VISITOR |
| 7B - Sartartia MS          | HopsonFH         | Borrow of Briteker is visitok                          |

## Boys BB Playoff Schedule

Semifinals

Wednesday Jan. 18th

| SITE - Sartartia MS |       | 7B      | 7A      |
|---------------------|-------|---------|---------|
| TH                  | Gym 1 | 5:00 PM | 6:30 PM |
| TH                  | Gym 2 | 5:00 PM | 6:30 PM |

Finals Saturday Jan. 21st

BB Seeding:

Overall winning percentage in division

Head to head result

Overall winning percentage

District tie-breaker number

| Saturday  |         |  |  |
|-----------|---------|--|--|
| Hopson FH |         |  |  |
| 7B        | 8:00AM  |  |  |
| 7A        | 9:30AM  |  |  |
| 8B        | 11:00AM |  |  |
| 8A        | 12:30PM |  |  |