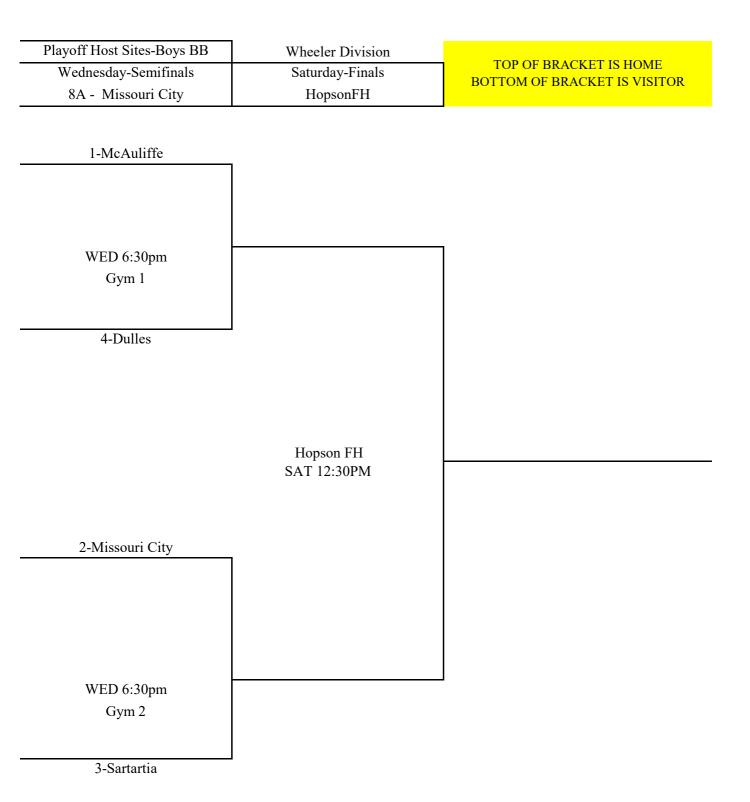

| SITE-Missouri City<br>MS |       | 8B      | 8A      |
|--------------------------|-------|---------|---------|
| TH                       | Gym 1 | 5:00 PM | 6:30 PM |
| TH                       | Gym 2 | 5:00 PM | 6:30 PM |

Finals Saturday Jan. 21st

BB Seeding:

Overall winning percentage in division

Head to head result

Overall winning percentage

District tie-breaker number

| Saturday  |         |  |  |
|-----------|---------|--|--|
| Hopson FH |         |  |  |
| 7B        | 8:00AM  |  |  |
| 7A        | 9:30AM  |  |  |
| 8B        | 11:00AM |  |  |
| 8A        | 12:30PM |  |  |