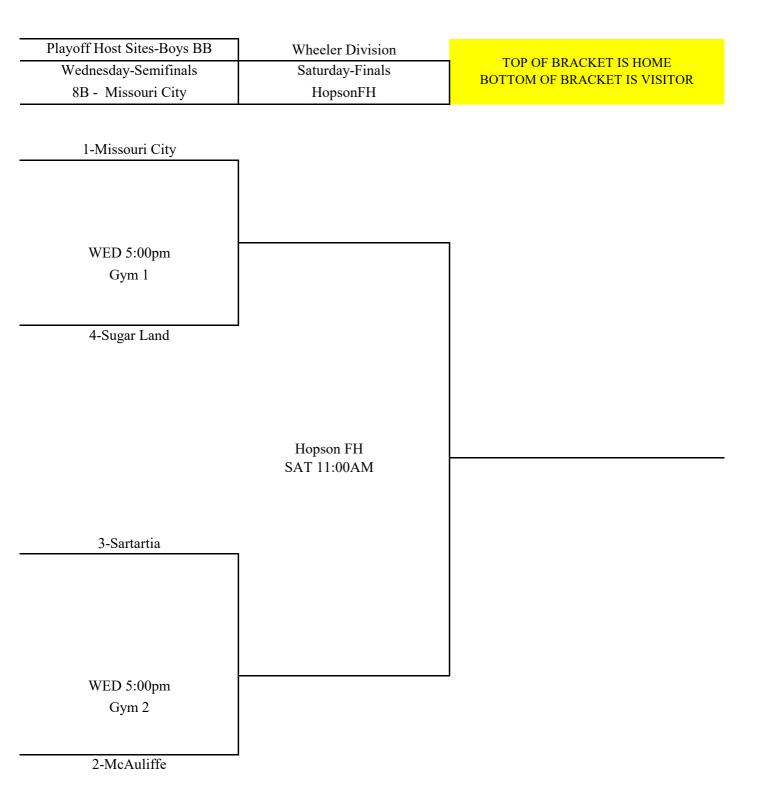

| SITE-Missouri City<br>MS |       | 8B      | 8A      |
|--------------------------|-------|---------|---------|
| TH                       | Gym 1 | 5:00 PM | 6:30 PM |
| TH                       | Gym 2 | 5:00 PM | 6:30 PM |

Finals Saturday Jan. 21st

BB Seeding:

Overall winning percentage in division

Head to head result

Overall winning percentage

District tie-breaker number

| Saturday  |         |  |  |
|-----------|---------|--|--|
| Hopson FH |         |  |  |
| 7B        | 8:00AM  |  |  |
| 7A        | 9:30AM  |  |  |
| 8B        | 11:00AM |  |  |
| 8A        | 12:30PM |  |  |